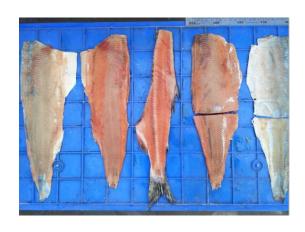

### Fish skin peeling machine

It can remove the skin of many kinds of fish, salmon, squid, tilapia, catfish, cod, plaice, etc.

#### Main features:

\*High efficiency: one machine can cost 30-50 people working capacity, and the equipment cost can be recovered in a short time;

\*Good effect: good peeling effect, clean and neat peeling.

\*High yield rate: higher yield rate than manual peeling.

\*Easy to clean: The equipment is all made of stainless steel, with humanized design, easy to disassemble and wash.