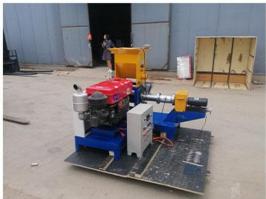

## Fish Feed Pellet Making Machine

| Picture                                | Specification           | QTY  | FOB<br>Qingdao |
|----------------------------------------|-------------------------|------|----------------|
|                                        | Model:DGP-40            |      |                |
|                                        | Capacity:40-50kg/h      |      |                |
|                                        | Main power:7.5kw        |      |                |
|                                        | Cutter power:0.4kw      |      |                |
|                                        | Feed supply power:0.4kw | 1pcs |                |
|                                        | Screw Diameter:40mm     | •    |                |
|                                        | Size:1260*860*1250mm    |      |                |
|                                        | Weight:290kg            |      |                |
|                                        | Model:DGP-60            |      |                |
|                                        | Capacity:120- 150kg/h   |      |                |
|                                        | Main power:15kw         |      |                |
|                                        | Cutter power:0.4kw      |      |                |
|                                        | Feed supply power:0.4kw | 1pcs |                |
|                                        | Screw Diameter:60mm     |      |                |
|                                        | Size:1450*950*1430mm    |      |                |
|                                        | Weight:480kg            |      |                |
|                                        | Model:DGP-70            |      |                |
|                                        | Capacity:180-250kg/h    |      |                |
|                                        | Main power:18.5kw       |      |                |
|                                        | Cutter power:0.4kw      |      |                |
| 177                                    | Feed supply power:0.4kw | 1pcs |                |
| ************************************** | Screw Diameter:70mm     |      |                |
|                                        | Size:1600*1400*1450mm   |      |                |
|                                        | Weight:600kg            |      |                |
|                                        | Model:DGP-80            |      |                |
|                                        | Capacity:300-350kg/h    |      |                |
|                                        | Main power:22kw         |      |                |
|                                        | Cutter power:0.4kw      | 1pcs |                |
|                                        | Feed supply power:0.4kw |      |                |
|                                        | Screw Diameter:80mm     |      |                |
|                                        | Size:1850*1470*1500mm   |      |                |
|                                        | Weight:800kg            |      |                |
|                                        |                         |      |                |