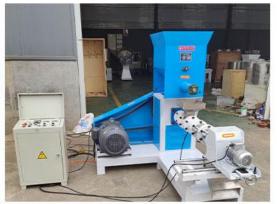

## Fish Feed Pellet Making Machine

| Picture                                | Specification           | QTY  | FOB<br>Qingdao |
|----------------------------------------|-------------------------|------|----------------|
|                                        | Model:DGP-40            |      |                |
|                                        | Capacity:40-50kg/h      |      |                |
|                                        | Main power:7.5kw        |      |                |
|                                        | Cutter power:0.4kw      |      |                |
|                                        | Feed supply power:0.4kw | 1pcs |                |
|                                        | Screw Diameter:40mm     | •    |                |
|                                        | Size:1260*860*1250mm    |      |                |
|                                        | Weight:290kg            |      |                |
|                                        | Model:DGP-60            |      |                |
|                                        | Capacity:120- 150kg/h   |      |                |
|                                        | Main power:15kw         |      |                |
|                                        | Cutter power:0.4kw      |      |                |
|                                        | Feed supply power:0.4kw | 1pcs |                |
|                                        | Screw Diameter:60mm     |      |                |
|                                        | Size:1450*950*1430mm    |      |                |
|                                        | Weight:480kg            |      |                |
|                                        | Model:DGP-70            |      |                |
|                                        | Capacity:180-250kg/h    |      |                |
|                                        | Main power:18.5kw       |      |                |
|                                        | Cutter power:0.4kw      |      |                |
| 177                                    | Feed supply power:0.4kw | 1pcs |                |
| ************************************** | Screw Diameter:70mm     |      |                |
|                                        | Size:1600*1400*1450mm   |      |                |
|                                        | Weight:600kg            |      |                |
|                                        | Model:DGP-80            |      |                |
|                                        | Capacity:300-350kg/h    |      |                |
|                                        | Main power:22kw         |      |                |
|                                        | Cutter power:0.4kw      | 1pcs |                |
|                                        | Feed supply power:0.4kw |      |                |
|                                        | Screw Diameter:80mm     |      |                |
|                                        | Size:1850*1470*1500mm   |      |                |
|                                        | Weight:800kg            |      |                |
|                                        |                         |      |                |