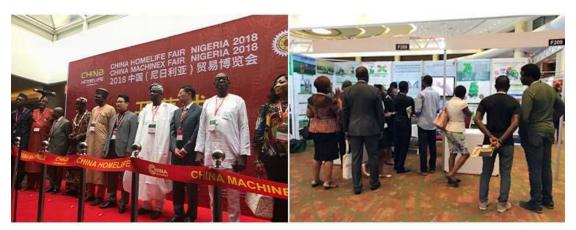

Capacity:500-550kg/h Main power:37kw Cutter power:1.1kw Feed supply power:1.5kw

1pcs

Screw Diameter:100mm Size:2000\*1600\*1600mm

Weight:1500kg



### Model:DGP-120

Capacity:600-700kg/h Main power:55kw Cutter power:1.1kw

1pcs

Feed supply power:2.2kw Screw Diameter:120mm Size:2200\*2010\*1700mm

Weight:1850kg

Remark: Model-40, 60, 70, 80 can also equip with diesel engine, if you want, we can negotiate in detail.

### **Spare Parts**

| Picture | Name        |
|---------|-------------|
|         | Screw       |
|         | Screw Cover |













## CERTIFICATE



**Certificate of Origin** 



IS09001



**Business License** 



**PVOC** 



SABER



SONCAP

## **□** Successful Cases □





To Côte d'Ivoire

To Ghana





To Mali

To Malaysia





To Togo

To Peru

# EXHIBITION =



2018 in Nigeria

2019 in Nigeria



2019 in Vietnam

2019 in Yiwu