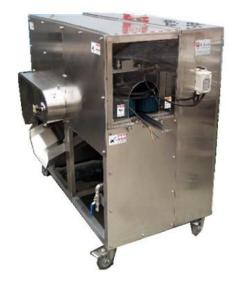

### **Full Automatic Fish Filleting Machine**

### Fish filleting machine

This fish fillet machine can process fresh fish and half thawed fish, within 120mm height, and 70mm thickness.

It can reduce labor costs since it can process 40-50 fishes per minutes.

#### Features:

- \*Stainless steel materials made, whole body washable.
- \*High automatically, safe and reliable, stable performance.
- \*Can be customized according to customer demand size.

### **Technical parameter:**

| Model             | KP715           |
|-------------------|-----------------|
| Fish weight       | 0.1-2kg         |
| Fish height       | ≦120mm          |
| Fish thickness    | ≦70mm           |
| Power             | 1.1kw/380v      |
| Overall dimension | 1500x700x1400mm |
| Capacity          | 40-50pcs/min    |