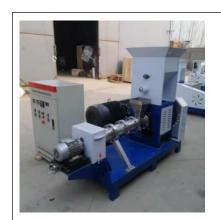

## Fish Feed Pellet Making Machine

| Picture                                | Specification           | QTY  | FOB<br>Qingdao |
|----------------------------------------|-------------------------|------|----------------|
|                                        | Model:DGP-40            |      |                |
|                                        | Capacity:40-50kg/h      |      |                |
|                                        | Main power:7.5kw        |      |                |
|                                        | Cutter power:0.4kw      |      |                |
|                                        | Feed supply power:0.4kw | 1pcs |                |
|                                        | Screw Diameter:40mm     | •    |                |
|                                        | Size:1260*860*1250mm    |      |                |
|                                        | Weight:290kg            |      |                |
|                                        | Model:DGP-60            |      |                |
|                                        | Capacity:120- 150kg/h   |      |                |
|                                        | Main power:15kw         |      |                |
|                                        | Cutter power:0.4kw      |      |                |
|                                        | Feed supply power:0.4kw | 1pcs |                |
|                                        | Screw Diameter:60mm     |      |                |
|                                        | Size:1450*950*1430mm    |      |                |
|                                        | Weight:480kg            |      |                |
|                                        | Model:DGP-70            |      |                |
|                                        | Capacity:180-250kg/h    |      |                |
|                                        | Main power:18.5kw       |      |                |
|                                        | Cutter power:0.4kw      |      |                |
| 177                                    | Feed supply power:0.4kw | 1pcs |                |
| ************************************** | Screw Diameter:70mm     |      |                |
|                                        | Size:1600*1400*1450mm   |      |                |
|                                        | Weight:600kg            |      |                |
|                                        | Model:DGP-80            |      |                |
|                                        | Capacity:300-350kg/h    |      |                |
|                                        | Main power:22kw         |      |                |
|                                        | Cutter power:0.4kw      | 1pcs |                |
|                                        | Feed supply power:0.4kw |      |                |
|                                        | Screw Diameter:80mm     |      |                |
|                                        | Size:1850*1470*1500mm   |      |                |
|                                        | Weight:800kg            |      |                |
|                                        |                         |      |                |

### Model:DGP-100

Capacity:500-550kg/h Main power:37kw Cutter power:1.1kw Feed supply power:1.5kw

1pcs

Screw Diameter:100mm Size:2000\*1600\*1600mm

Weight:1500kg

### Model:DGP-120

Capacity:600-700kg/h Main power:55kw Cutter power:1.1kw

1pcs

Feed supply power:2.2kw Screw Diameter:120mm Size:2200\*2010\*1700mm

Weight:1850kg

Remark: Model-40, 60, 70, 80 can also equip with diesel engine, if you want, we can negotiate in detail.