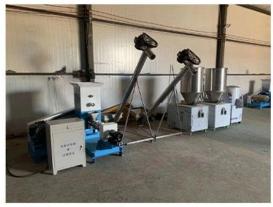

### Fish Feed Pellet Making machine

### **Brief Introduction:**

- 1. The Fish Feed Pellet Making Machine has the function of heating and puffing, is mainly used for feed fish.
- 2. The machine can produce different particle shapes, and we will offer 6 mould for free, you can choose the shape you like.
- 3. Raw materials like soybean meal, rapeseed, rice bran, fish meal, bone meal, corn meal, flour and so on, so the feed pellet processed by the machine has rich nutrition.
- 4. This machine is very popular in the country of Peru, Ghana, Belgium, Niger, Angola, Malaysia etc.
- 5. We have a lot of Models according to its capacity, you can choose one as your need,

## Fish Feed Pellet Making Machine

| Picture                                | Specification           | QTY  | FOB<br>Qingdao |
|----------------------------------------|-------------------------|------|----------------|
|                                        | Model:DGP-40            |      |                |
|                                        | Capacity:40-50kg/h      |      |                |
|                                        | Main power:7.5kw        |      |                |
|                                        | Cutter power:0.4kw      |      |                |
|                                        | Feed supply power:0.4kw | 1pcs |                |
|                                        | Screw Diameter:40mm     | •    |                |
|                                        | Size:1260*860*1250mm    |      |                |
|                                        | Weight:290kg            |      |                |
|                                        | Model:DGP-60            |      |                |
|                                        | Capacity:120- 150kg/h   |      |                |
|                                        | Main power:15kw         |      |                |
|                                        | Cutter power:0.4kw      |      |                |
|                                        | Feed supply power:0.4kw | 1pcs |                |
|                                        | Screw Diameter:60mm     |      |                |
|                                        | Size:1450*950*1430mm    |      |                |
|                                        | Weight:480kg            |      |                |
|                                        | Model:DGP-70            |      |                |
|                                        | Capacity:180-250kg/h    |      |                |
|                                        | Main power:18.5kw       |      |                |
|                                        | Cutter power:0.4kw      |      |                |
| 177                                    | Feed supply power:0.4kw | 1pcs |                |
| ************************************** | Screw Diameter:70mm     |      |                |
|                                        | Size:1600*1400*1450mm   |      |                |
|                                        | Weight:600kg            |      |                |
|                                        | Model:DGP-80            |      |                |
|                                        | Capacity:300-350kg/h    |      |                |
|                                        | Main power:22kw         |      |                |
|                                        | Cutter power:0.4kw      | 1pcs |                |
|                                        | Feed supply power:0.4kw |      |                |
|                                        | Screw Diameter:80mm     |      |                |
|                                        | Size:1850*1470*1500mm   |      |                |
|                                        | Weight:800kg            |      |                |
|                                        |                         |      |                |