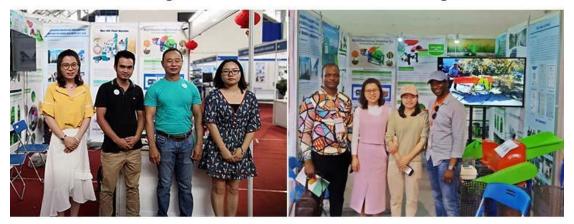

Cutter power:1.1kw Feed supply power:1.5kw

1pcs

Screw Diameter:100mm Size:2000\*1600\*1600mm

Weight:1500kg



### Model:DGP-120

Capacity:600-700kg/h Main power:55kw Cutter power:1.1kw

1pcs

Feed supply power:2.2kw Screw Diameter:120mm Size:2200\*2010\*1700mm

Weight:1850kg

Remark: Model-40, 60, 70, 80 can also equip with diesel engine, if you want, we can negotiate in detail.

### **Spare Parts**

| Picture | Name        |
|---------|-------------|
|         | Screw       |
|         | Screw Cover |













## CERTIFICATE



**Certificate of Origin** 



IS09001



**Business License** 



**PVOC** 



SABER



SONCAP

## **□** Successful Cases □





To Côte d'Ivoire

To Ghana





To Mali

To Malaysia





To Togo

To Peru

# EXHIBITION =



2018 in Nigeria

2019 in Nigeria



2019 in Vietnam

2019 in Yiwu