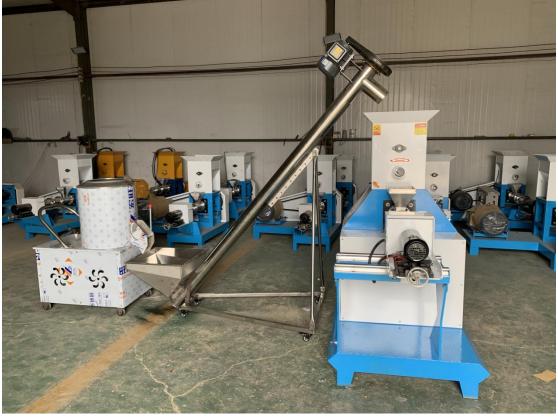

### Fish Feed Pellet Making machine

### **Brief Introduction:**

- 1. The Fish Feed Pellet Making Machine has the function of heating and puffing, is mainly used for feed fish.
- 2. The machine can produce different particle shapes, and we will offer 6 mould for free, you can choose the shape you like.
- 3. Raw materials like soybean meal, rapeseed, rice bran, fish meal, bone meal, corn meal, flour and so on, so the feed pellet processed by the machine has rich nutrition.
- 4. This machine is very popular in the country of Peru, Ghana, Belgium, Niger, Angola, Malaysia etc.
- 5. We have a lot of Models according to its capacity, you can choose one as your need,