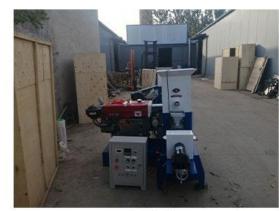

## Fish Feed Pellet Making Machine

| Picture                                | Specification           | QTY  | FOB<br>Qingdao |
|----------------------------------------|-------------------------|------|----------------|
|                                        | Model:DGP-40            |      |                |
|                                        | Capacity:40-50kg/h      |      |                |
|                                        | Main power:7.5kw        |      |                |
|                                        | Cutter power:0.4kw      |      |                |
|                                        | Feed supply power:0.4kw | 1pcs |                |
|                                        | Screw Diameter:40mm     | •    |                |
|                                        | Size:1260*860*1250mm    |      |                |
|                                        | Weight:290kg            |      |                |
|                                        | Model:DGP-60            |      |                |
|                                        | Capacity:120- 150kg/h   |      |                |
|                                        | Main power:15kw         |      |                |
|                                        | Cutter power:0.4kw      |      |                |
|                                        | Feed supply power:0.4kw | 1pcs |                |
|                                        | Screw Diameter:60mm     |      |                |
|                                        | Size:1450*950*1430mm    |      |                |
|                                        | Weight:480kg            |      |                |
|                                        | Model:DGP-70            |      |                |
|                                        | Capacity:180-250kg/h    |      |                |
|                                        | Main power:18.5kw       |      |                |
|                                        | Cutter power:0.4kw      |      |                |
| 177                                    | Feed supply power:0.4kw | 1pcs |                |
| ************************************** | Screw Diameter:70mm     |      |                |
|                                        | Size:1600*1400*1450mm   |      |                |
|                                        | Weight:600kg            |      |                |
|                                        | Model:DGP-80            |      |                |
|                                        | Capacity:300-350kg/h    |      |                |
|                                        | Main power:22kw         |      |                |
|                                        | Cutter power:0.4kw      | 1pcs |                |
|                                        | Feed supply power:0.4kw |      |                |
|                                        | Screw Diameter:80mm     |      |                |
|                                        | Size:1850*1470*1500mm   |      |                |
|                                        | Weight:800kg            |      |                |
|                                        |                         |      |                |