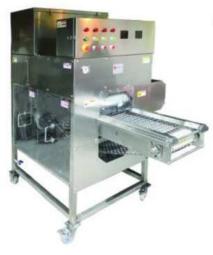

### Fish scaling machine

The scales of the fish are removed by water pressure, and the fish body is less damaged. Depending on the fish, the speed can be adjusted. The pressure can be adjusted, and it can also be used for cleaning. Suitable for processing a variety of fresh fish and thawed fish, such as: salmon, trout, sea bream, flounder, sea crucian, Antarctic ice fish, perch, mandarin fish, tilapia, balang fish, etc.

### **Technical parameter:**

Capacity: 40-60pcs/min

Power: 7kw/380v Weight: 390kg

Dimension: 1880\*1080\*2000mm