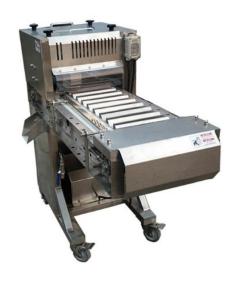

### **Fish Head Cutting Machine**

It transfers raw fish into the tray, according to the size of set straight cutting head.

#### Main features:

- \* Cutting size is easy to adjust, cutting with high efficiency.
- \* According to the V shape cutting, reduce the loss of the fish.
- \* Suitable for fish: Mackerel, Spanish mackerel, multi-line fish, walleye pollack, all.

### **Technical parameter:**

Model: SYT100 Materials: 304SUS Voltage: 380V/3P Power: 1. 1KW

Capacity: 60pcs/min

Dimension: 1500X650X1200mm LxWxH

Weight: 130KG