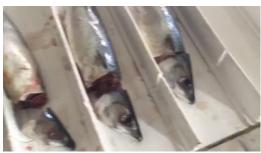

It opens the abdomen of the fish body (and remove the central bone at the same time).