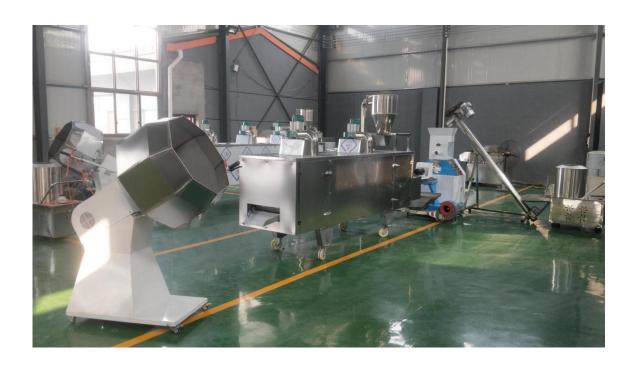

### Fish Feed Pellet Making machine

### **Brief Introduction:**

- 1. The Fish Feed Pellet Making Machine has the function of heating and puffing, is mainly used for feed fish.
- 2. The machine can produce different particle shapes, and we will offer 6 mould for free, you can choose the shape you like.
- 3. Raw materials like soybean meal, rapeseed, rice bran, fish meal, bone meal, corn meal, flour and so on, so the feed pellet processed by the machine has rich nutrition.
- 4. This machine is very popular in the country of Peru, Ghana, Belgium, Niger, Angola, Malaysia etc.
- 5. We have a lot of Models according to its capacity, you can choose one as your need,