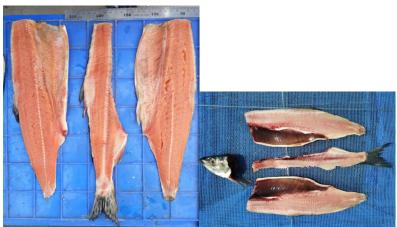

### Fish filleting machine

This fish fillet machine can process fresh fish and half thawed fish, within 120mm height, and 70mm thickness.

It can reduce labor costs since it can process 40-50 fishes per minutes.

It keep the best freshness on material as this machine can process a large quantity of fish in a short time.

The skill fish fillet machine, can process very consistent quality of products and also has very good efficiency to quality control.

It opens the abdomen of the fish body (and remove the central bone at the same time).