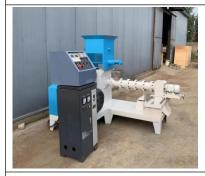

## Fish Feed Pellet Making Machine

| Picture                                | Specification           | QTY  | FOB<br>Qingdao |
|----------------------------------------|-------------------------|------|----------------|
|                                        | Model:DGP-40            |      |                |
|                                        | Capacity:40-50kg/h      |      |                |
|                                        | Main power:7.5kw        |      |                |
|                                        | Cutter power:0.4kw      |      |                |
|                                        | Feed supply power:0.4kw | 1pcs |                |
|                                        | Screw Diameter:40mm     | •    |                |
|                                        | Size:1260*860*1250mm    |      |                |
|                                        | Weight:290kg            |      |                |
|                                        | Model:DGP-60            |      |                |
|                                        | Capacity:120- 150kg/h   |      |                |
|                                        | Main power:15kw         |      |                |
|                                        | Cutter power:0.4kw      |      |                |
|                                        | Feed supply power:0.4kw | 1pcs |                |
|                                        | Screw Diameter:60mm     |      |                |
|                                        | Size:1450*950*1430mm    |      |                |
|                                        | Weight:480kg            |      |                |
|                                        | Model:DGP-70            |      |                |
|                                        | Capacity:180-250kg/h    |      |                |
|                                        | Main power:18.5kw       |      |                |
|                                        | Cutter power:0.4kw      |      |                |
| 177                                    | Feed supply power:0.4kw | 1pcs |                |
| ************************************** | Screw Diameter:70mm     |      |                |
|                                        | Size:1600*1400*1450mm   |      |                |
|                                        | Weight:600kg            |      |                |
|                                        | Model:DGP-80            |      |                |
|                                        | Capacity:300-350kg/h    |      |                |
|                                        | Main power:22kw         |      |                |
|                                        | Cutter power:0.4kw      | 1pcs |                |
|                                        | Feed supply power:0.4kw |      |                |
|                                        | Screw Diameter:80mm     |      |                |
|                                        | Size:1850*1470*1500mm   |      |                |
|                                        | Weight:800kg            |      |                |
|                                        |                         |      |                |

### Model:DGP-100

Capacity:500-550kg/h Main power:37kw Cutter power:1.1kw Feed supply power:1.5kw

1pcs

Screw Diameter:100mm Size:2000\*1600\*1600mm

Weight:1500kg

### Model:DGP-120

Capacity:600-700kg/h Main power:55kw Cutter power:1.1kw

1pcs

Feed supply power:2.2kw Screw Diameter:120mm Size:2200\*2010\*1700mm

Weight:1850kg

Remark: Model-40, 60, 70, 80 can also equip with diesel engine, if you want, we can negotiate in detail.