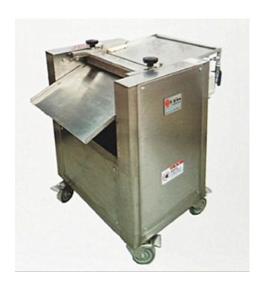

### **Fish Head Cutting Machine**

It transfers raw fish into the tray, according to the size of set straight cutting head.

#### Main features:

- \* Cutting size is easy to adjust, cutting with high efficiency.
- \* According to the V shape cutting, reduce the loss of the fish.
- \* Suitable for fish: Mackerel, Spanish mackerel, multi-line fish, walleye pollack, all.

### **Technical parameter:**

Model: SYT100 Materials: 304SUS Voltage: 380V/3P Power: 1. 1KW

Capacity: 60pcs/min

Dimension: 1500X650X1200mm LxWxH

Weight: 130KG