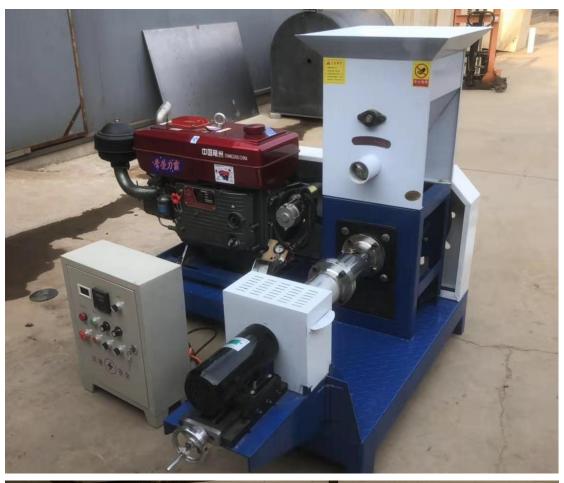

### Fish Feed Pellet Making machine

### **Brief Introduction:**

- 1. The Fish Feed Pellet Making Machine has the function of heating and puffing, is mainly used for feed fish.
- 2. The machine can produce different particle shapes, and we will offer 6 mould for free, you can choose the shape you like.
- 3. Raw materials like soybean meal, rapeseed, rice bran, fish meal, bone meal, corn meal, flour and so on, so the feed pellet processed by the machine has rich nutrition.
- 4. This machine is very popular in the country of Peru, Ghana, Belgium, Niger, Angola, Malaysia etc.
- 5. We have a lot of Models according to its capacity, you can choose one as your need,

### Model:DGP-120

Capacity:600-700kg/h Main power:55kw Cutter power:1.1kw

1pcs

Feed supply power:2.2kw Screw Diameter:120mm Size:2200\*2010\*1700mm

Weight:1850kg

Remark: Model-40, 60, 70, 80 can also equip with diesel engine, if you want, we can negotiate in detail.