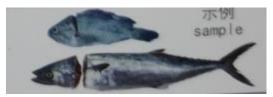

### **Fish Head Cutting Machine**

It transfers raw fish into the tray, according to the size of set straight cutting head.

#### Main features:

- \* Cutting size is easy to adjust, cutting with high efficiency.
- \* According to the V shape cutting, reduce the loss of the fish.
- \* Suitable for fish: Mackerel, Spanish mackerel, multi-line fish, walleye pollack, all.